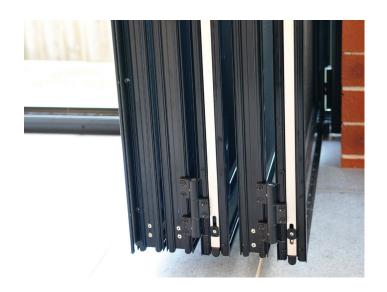

#### TENSILE-TUFF® SECURITY MESH

Crimsafe Bi-fold Security Doors feature Crimsafe Tensile-Tuff® Security Mesh, which is made of 304 Grade Stainless Steel. This mesh consists of strands that are 0.9mm thick, making it 7 times stronger than Australian Standard.

### **CLAMP SYSTEM**

Crimsafe Bi-fold feature a patented Security Screw Clamp System. While inferior products simply glue or wedge mesh into a frame, Crimsafe Tensile-Tuff® Security mesh between two serrated pieces of aluminium, then screws this mesh into place. This results in a strong, vice-like grip which has a much stronger tolerance to force than many competing products.