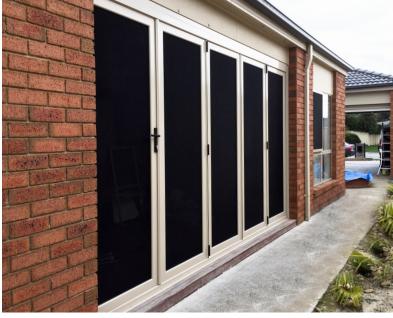

# **CRIMSAFE BI-FOLD**

**FACTSHEET** 

Keep your home secure with Crimsafe, the strongest stainless steel security screen system on the market.

Crimsafe Bi-fold Doors feature Crimsafe's patented Security Screw Clamp System and cannot be cut, kicked down or pried open. It can be folded back to completely open up a living area.

### **COLOUR**

Crimsafe Bi-fold Security Doors are available in a variety of different frame colours and an extensive range of custom colours.