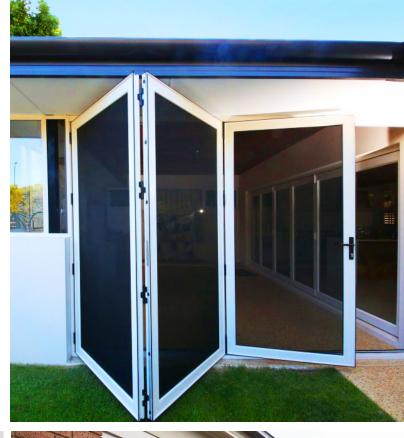

# **CRIMSAFE BI-FOLD**

**FACTSHEET** 

Keep your home secure with Crimsafe, the strongest stainless steel security screen system on the market.

Crimsafe Bi-fold Doors feature Crimsafe's patented Security Screw Clamp System and cannot be cut, kicked down or pried open. It can be folded back to completely open up a living area.

### **STREAMLINED**

Crimsafe Bi-fold Security Doors offer a sleek design and contemporary style. Can fold to the inside or outside. And single panel can be opened for exit.