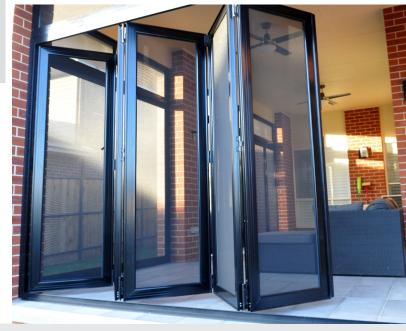

# **CRIMSAFE BI-FOLD**

**FACTSHEET** 

Keep your home secure with Crimsafe, the strongest stainless steel security screen system on the market.

Crimsafe Bi-fold Doors feature Crimsafe's patented Security Screw Clamp System and cannot be cut, kicked down or pried open. It can be folded back to completely open up a living area.

### **STREAMLINED**

Crimsafe Bi-fold Security Doors offer a sleek design and contemporary style. Can fold to the inside or outside. And single panel can be opened for exit.