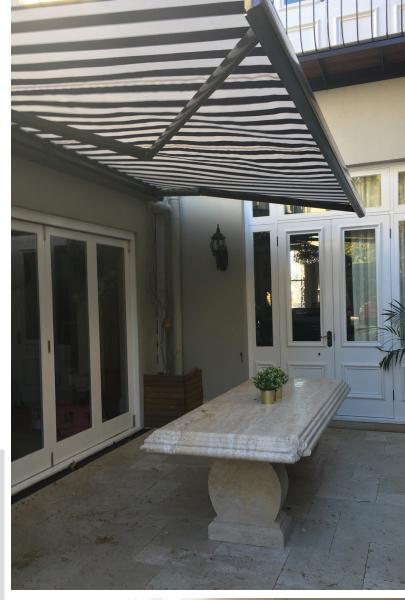

### SHADE FOR OUTDOOR LIVING

Folding Arm Awnings allow your living space to be extended to the outdoors, making it a perfect product for the Australian lifestyle. The fully automated awning is streamlined and neat, free from vertical posts, allowing people to walk under it without any obstructions.

### SIZE

They have a maximum width of 7m with a projection of 3.5m. (NB: The width of the awning must be more than 500mm bigger than the projection for the awning to work.)

### PITCH

The pitch of the awning can be set on installation from a minimum of  $5^{\circ}$  down to  $45^{\circ}$ , if requested.

Close up of Full Cassette