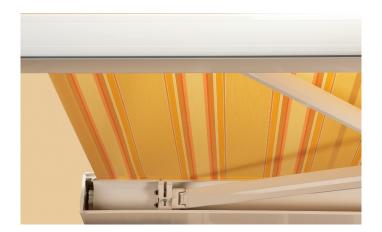

ARM FULL CASSETTE AWNINGS

## FACTSHEET

### SHADE FOR OUTDOOR LIVING

Folding Arm Awnings allow your living space to be extended to the outdoors, making it a perfect product for the Australian lifestyle. The fully automated awning is streamlined and neat, free from vertical posts, allowing people to walk under it without any obstructions.







### TECHNICAL INFORMATION

### OPERATION

The Full Cassette Folding Arm Awnings are powered by automation only.

### SIZE

They have a maximum width of 7m with a projection of 3.5m. (NB: The width of the awning must be more than 500mm bigger than the projection for the awning to work.)

### PITCH

The pitch of the awning can be set on installation from a minimum of  $5^{\circ}$  down to  $45^{\circ}$ , if requested.



Close up of Full Cassette





## BENEFITS

### NO POSTS

No posts or poles means that no floor space is taken up by the Awning.

### STREAMLINED

The Folding Arm Awning offers a sleek design and contemporary style.

### RETRACTS INTO A FULL CASSETTE

When retracted, the Awning is discretely concealed into a full cassette. Protecting the fabric and arms while not in use.

#### COLOURS

The fabric comes in a range of colours.

### CHILD-SAFE

The lack of cords or cables adds an extra level of childsafety.

#### AUTOMATION

Ability to be automated for greater convenience.