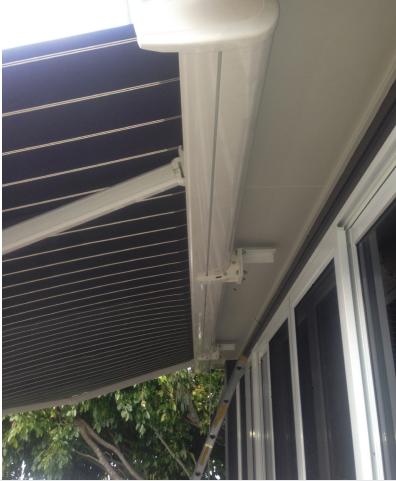

### RETRACTS INTO A FULL CASSETTE

When retracted, the Awning is discretely concealed into a full cassette. Protecting the fabric and arms while not in use.