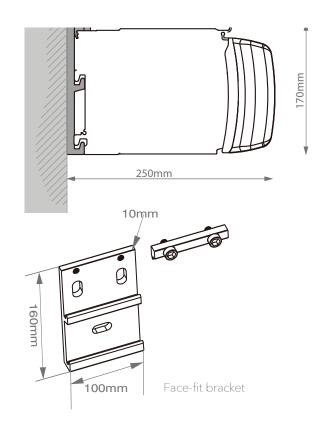

### TECHNICAL INFORMATION

### SIZE

They have a maximum width of 7m with a projection of 3.5m. (NB: The width of the awning must be more than 500mm bigger than the projection for the awning to work.)

### PITCH

The pitch of the awning can be set on installation from a minimum of  $5^{\circ}$  down to  $45^{\circ}$ , if requested.

Close up of Full Cassette