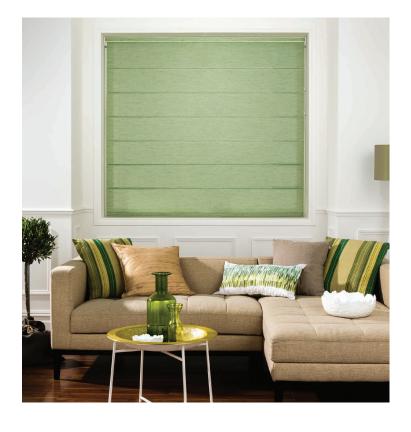

#### RANGE OF FABRICS

Roman Blinds can be made with an extensive range of fabrics, meaning there is an option to suit any decor.

#### **FABRIC TYPE**

Roman Blinds can be made with block-out fabric, light-filtering fabric or sunscreen fabric. Within these fabrics, there is a vast range of colours, textures and patterns to choose from. Ask your Sales Consultant, or visit a showroom, to view the range.