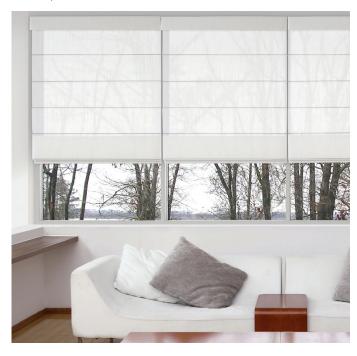

#### **ELEGANT FOLDS**

Roman Blinds offer the best of both worlds - style and practicality! Tailored fabric folds give a sophisticated style, while the pull-up design is very practical.

We also offer Batten Blinds, which are Roman Blinds fitted with slim wooden strips along the horizontal joins of the fabric. Roman Blinds offer the ultimate choice in style and fabric, enabling them to work well in any space.

#### **FABRIC TYPE**

Roman Blinds can be made with block-out fabric, light-filtering fabric or sunscreen fabric. Within these fabrics, there is a vast range of colours, textures and patterns to choose from. Ask your Sales Consultant, or visit a showroom, to view the range.