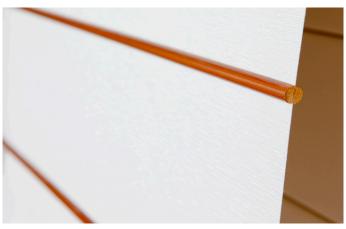

#### **BATTEN BLINDS**

Batten Blinds are a form of Roman Blinds, but are fitted with slim wooden strips along the horizontal folds. (Traditional Roman Blinds use discrete metal battens at the back of the blind to pinch the fabric together.)

Close-up of Batten Blind