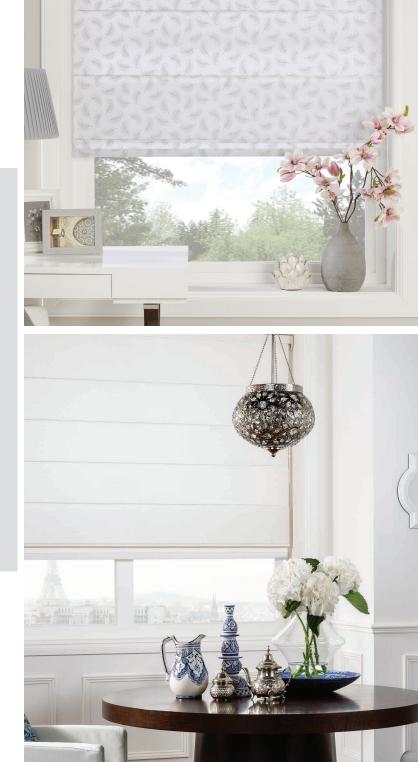

#### **ELEGANT FOLDS**

Roman Blinds offer the best of both worlds - style and practicality! Tailored fabric folds give a sophisticated style, while the pull-up design is very practical.

We also offer Batten Blinds, which are Roman Blinds fitted with slim wooden strips along the horizontal joins of the fabric. Roman Blinds offer the ultimate choice in style and fabric, enabling them to work well in any space.

#### **FABRIC TYPE**

Roman Blinds can be made with block-out fabric, light-filtering fabric or sunscreen fabric. Within these fabrics, there is a vast range of colours, textures and patterns to choose from. Ask your Sales Consultant, or visit a showroom, to view the range.

#### RANGE OF FABRICS

Roman Blinds can be made with an extensive range of fabrics, meaning there is an option to suit any decor.