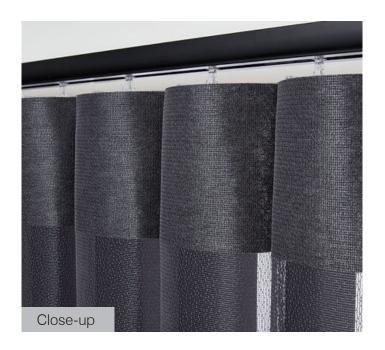

### UNIFORM APPEARANCE

Seamless colour coordination between fabric and hardware for a cohesive interior look. The modern headrail design is available in 6 matching colours.