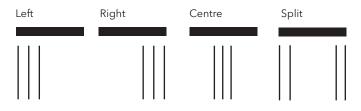

LIMITATIONS

| Control Type | Min   | Min  | Max   | Max  | Max    |
|--------------|-------|------|-------|------|--------|
|              | Width | Drop | Width | Drop | Area   |
| Wand         | 1000  | 1000 | 5950  | 3600 | 21 sqm |

### UNIFORM APPEARANCE

Seamless colour coordination between fabric and hardware for a cohesive interior look. The modern headrail design is available in 6 matching colours.

#### WAND OPERATION

For a cordless and enhanced child safe solution, opt for the traversing Wand operation (available in white, white birch, clear anodised and black). Using just one hand, simply rotate the fabric blades and draw the vanes across. Available Wand Size: 750mm, 1100mm, 1500mm, 2000mm.



### HARDWARE COLOURS

With 4 standard colours available:



### STACKING OPTIONS



# BENEFITS

### **FUNCTIONAL**

For seamless indoor-outdoor living, conveniently walk through the individual fabric vanes whether they are opened or closed.

### LIGHT CONTROL

Provides daytime privacy whilst allowing a soft view through. Easily adjust the level of privacy and light to suit your requirements by rotating the fabric vanes halfway. To block light, close the shades completely.

## QUIET

Free from noisy connecting chains and bottom weights, Veri Shades® operates quietly and softly settles back into position.

### TRACK OPTION







Decorative Track with Flat Finial option



Shade

Security

Decorative Track with Round Finial option

### **ON TREND**

Ideal for contemporary interiors, large windows and sliding doors, Veri Shades® is perfect for creating a statement feature