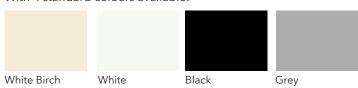

INFORMATION**

#### SIZE LIMITATIONS

| Control Type | Min   | Min  | Max   | Max  | Max    |
|--------------|-------|------|-------|------|--------|
|              | Width | Drop | Width | Drop | Area   |
| Wand         | 1000  | 1000 | 5950  | 3600 | 21 sqm |

### UNIFORM APPEARANCE

Seamless colour coordination between fabric and hardware for a cohesive interior look. The modern headrail design is available in 6 matching colours.

#### WAND OPERATION

For a cordless and enhanced child safe solution, opt for the traversing Wand operation (available in white, white birch, clear anodised and black). Using just one hand, simply rotate the fabric blades and draw the vanes across. Available Wand Size: 750mm, 1100mm, 1500mm, 2000mm.



### HARDWARE COLOURS

With 4 standard colours available:



### STACKING OPTIONS



# BENEFITS

### **FUNCTIONAL**

For seamless indoor-outdoor living, conveniently walk through the individual fabric vanes whether they are opened or closed.

### LIGHT CONTROL

Provides daytime privacy whilst allowing a soft view through. Easily adjust the level of privacy and light to suit your requirements by rotating the fabric vanes halfway. To block light, close the shades completely.

## QUIET

Free from noisy connecting chains and bottom weights, Veri Shades® operates quietly and softly settles back into position.

### TRACK OPTION







Decorative Track with Flat Finial option



Shade

Security

Decorative Track with Round Finial option

### **ON TREND**

Ideal for contemporary interiors, large windows and sliding doors, Veri Shades® is perfect for creat