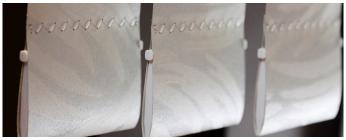

#### WEIGHTS

There are three different types of weights: weights and chains, special weights, or sewn-in weights (see below).

#### STACK OPTIONS

Vertical Drapes are stacked depending on where the window opening is. This is shown below:

Weights and Chain

Special Weights

Sewn-In Weights