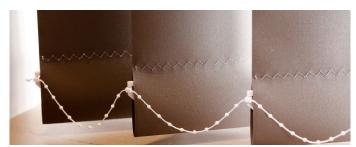

#### WEIGHTS

There are three different types of weights: weights and chains, special weights, or sewn-in weights (see below).

#### STACK OPTIONS

Vertical Drapes are stacked depending on where the window opening is. This is shown below:

Weights and Chain

Special Weights

Sewn-In Weights