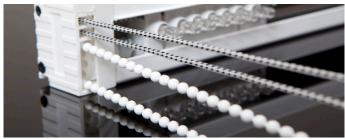

#### WEIGHTS

There are three different types of weights: weights and chains, special weights, or sewn-in weights (see below).