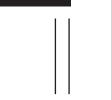

#### STACK OPTIONS

Vertical Drapes are stacked depending on where the window opening is. This is shown below:

Weights and Chain

Special Weights

Sewn-In Weights