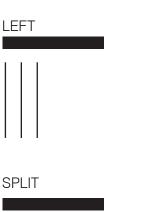

#### STACK OPTIONS

Vertical Drapes are stacked depending on where the window opening is. This is shown below:

Weights and Chain

Special Weights

Sewn-In Weights