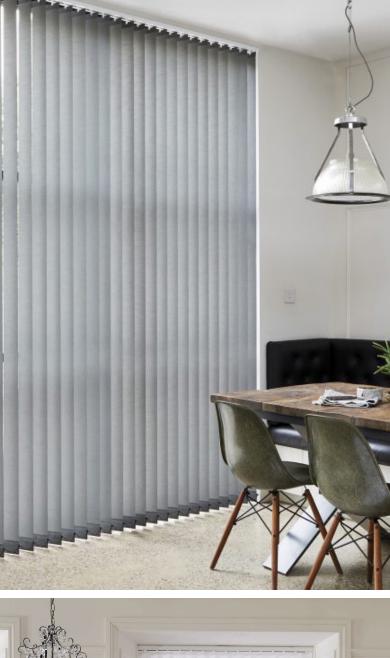

### VERSATILE AND PRACTICAL

Highly practical and versatile, Vertical Drapes are perfect for installing in front of sliding doors and windows. Vertical Drapes can be fitted to most shapes, even sloping doors or windows next to staircases.

#### FABRIC

Vertical Drapes are available in a wide range of fabrics and colours. Ask your Sales Consultant or visit a showroom to view the range.

#### SLAT SIZES

Vertical Drapes are available with three slat sizes: 127mm, 100mm or 89mm.