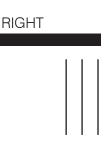

#### STACK OPTIONS

Vertical Drapes are stacked depending on where the window opening is. This is shown below:

Weights and Chain

Special Weights

Sewn-In Weights