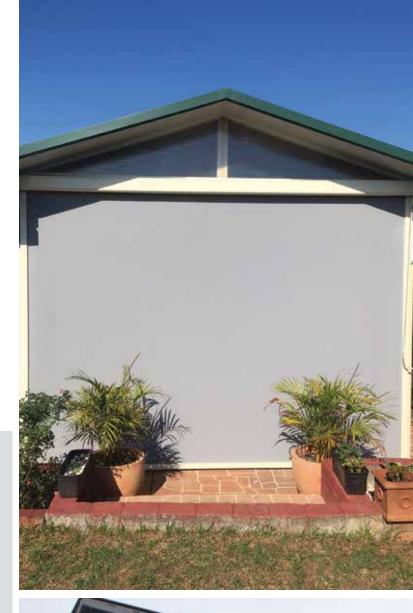

### THE STRONGEST CHANNEL AWNING

Zip Awnings offer extra strength to an anotherwise standard straight-drop awning. The Zip Awning features side channels where the fabric is fitted using a hidden zip. The zip opens and closes during operation and is able to withstand gentle winds, making it perfect for outdoor entertaining areas. Zip Awnings can also be motorized.

#### **ZIP SYSTEM**

The channels either side of the Zip Awning house and conceal a zip, which holds the fabric in place and prevents the fabric from dislodging. As the awning is raised or lowered, the zip automatically opens and closes to allow movement. The Zip Awning is the strongest of all the channel awning systems and offers the most wind resistance.