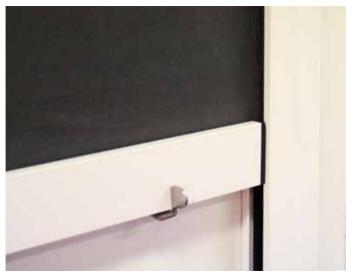

#### **OPERATION**

The Zip Awning operates by crank control, which is simple and easy to use and requires very little effort. The Zip Awning can also be motorised with a Wynmotion motor.

Close-up of Zip Awning