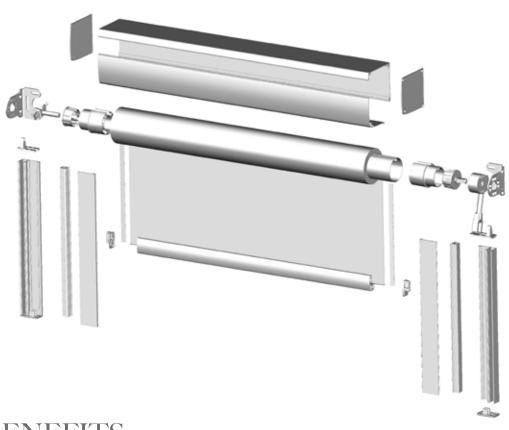

#### **ZIP SYSTEM**

The channels either side of the Zip Awning house and conceal a zip, which holds the fabric in place and prevents the fabric from dislodging. As the awning is raised or lowered, the zip automatically opens and closes to allow movement. The Zip Awning is the strongest of all the channel awning systems and offers the most wind resistance.