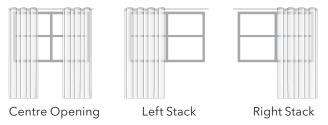

sumptuous textures, our range will suit all interiors and budgets.





### SIZE LIMITATIONS

| Min. Width | Min Drop | Max. Width | Max Drop |
|------------|----------|------------|----------|
| 500mm      | 500mm    | 6000mm     | 3100mm*  |

\*Please note that maximum fabrics drop vary between 2800-3100mm, please check with your sales consultant.

### DESIGN STYLE

We offer three popular styles: S Wave, Double Pinch and Reverse Box

### OPERATION

We offers three types of control for curtains:

Hand Drawn

### Wand Control

| Wand Type        | Length           |  |
|------------------|------------------|--|
| Clear Acrylic    | 750,1000, 1250mm |  |
| White Aluminium  | 750,1000, 1250mm |  |
| Silver Aluminium | 750,1000, 1250mm |  |

### Motorised

## BENEFITS

### STACKING OPTIONS



### FABRICS

Curtains can be made in sheer or blockout fabric. Each fabric type also has numerous colours and panterns, providing you with an extensive range to choose from.













### LIGHT CONTROL

Our Curtain range offer the ultimate in light control, especially when paired with Roller Blinds. Sheer curtains can be used to diffuse the light, while a blockout roller blind behind will create the hotel feel of complete darkness while you sleep.

### ON TREND

Curtains are a favoured choice of architects and interior designers. Ideal for creating a relaxed and soft appearance around your windows, they add a luxurious layer that works with modern interiors.

### CHILD-SAFE

The lack of cords or cables adds an extra level of childsafety.

### SATISFACTION GUARANTEED

Quality product i