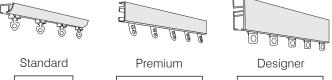

### OPERATION

We offers three types of control for curtains:

Hand Drawn

### Wand Control

| Wand Type        | Length           |  |
|------------------|------------------|--|
| Clear Acrylic    | 750,1000, 1250mm |  |
| White Aluminium  | 750,1000, 1250mm |  |
| Silver Aluminium | 750,1000, 1250mm |  |

### Motorised