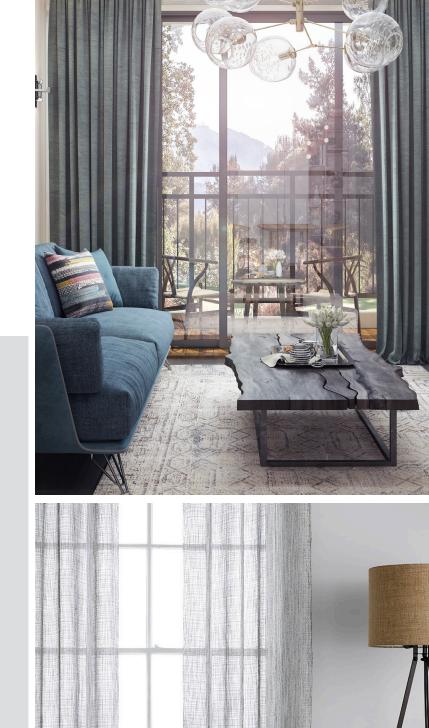

### BEAUTIFUL, BESPOKE

Fresh and modern, our new Curtain range will frame your windows in style. With over 100 fabric options, from blockouts to luminous sheers and sumptuous textures, our range will suit all interiors and budgets.

### FABRICS

Curtains can be made in sheer or blockout fabric. Each fabric type also has numerous colours and panterns, providing you with an extensive range to choose from.

### ON TREND

Curtains are a favoured choice of architects and interior designers. Ideal for creating a relaxed and soft appearance around your windows, they add a luxurious layer that works with modern interiors.