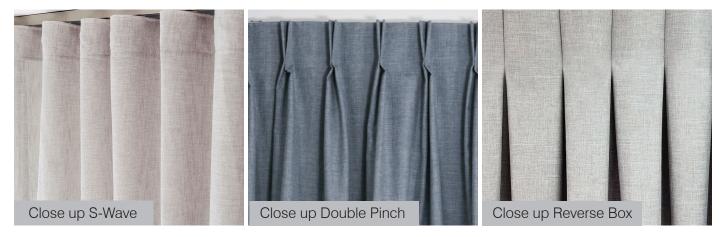

### DESIGN STYLE

We offer three popular styles: S Wave, Double Pinch and Reverse Box